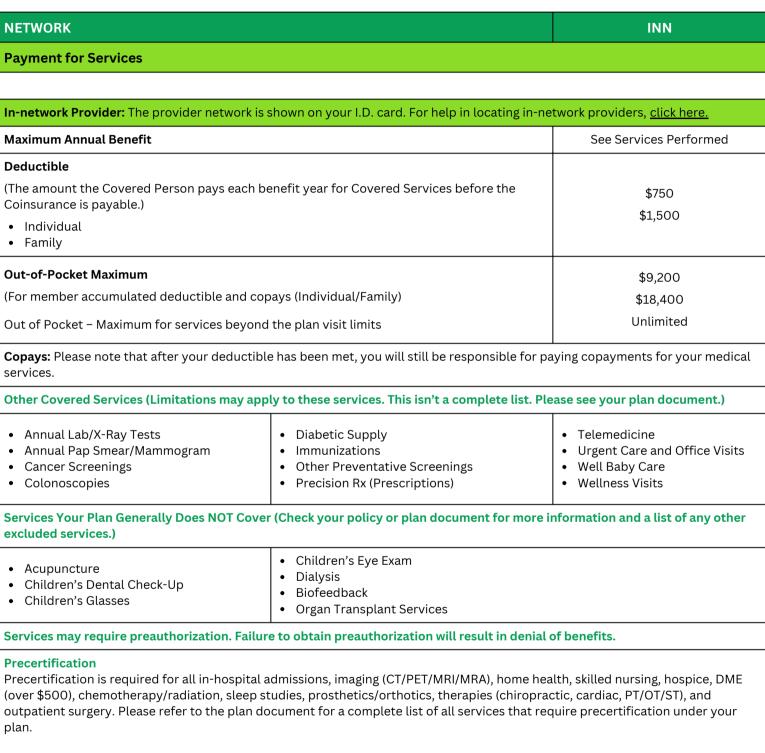

| NETWORK                                                                                                                                                                                                                                                                                                                                                                                                                                                                                 | INN                                                                |  |
|-----------------------------------------------------------------------------------------------------------------------------------------------------------------------------------------------------------------------------------------------------------------------------------------------------------------------------------------------------------------------------------------------------------------------------------------------------------------------------------------|--------------------------------------------------------------------|--|
| Covered Services - Illness or Injury                                                                                                                                                                                                                                                                                                                                                                                                                                                    |                                                                    |  |
| Physician Office Services                                                                                                                                                                                                                                                                                                                                                                                                                                                               |                                                                    |  |
| 10 visits per benefit year maximum is combined for PCP office visits, Specialist Office visits,<br>and Urgent Care visits. 12 visits per benefit year maximum for Chiropractic Care.                                                                                                                                                                                                                                                                                                    |                                                                    |  |
| Primary Care Physician                                                                                                                                                                                                                                                                                                                                                                                                                                                                  | \$50 Copay After Deductible                                        |  |
| Specialist Office Visit                                                                                                                                                                                                                                                                                                                                                                                                                                                                 |                                                                    |  |
| Urgent Care Visit                                                                                                                                                                                                                                                                                                                                                                                                                                                                       |                                                                    |  |
| Spinal Manipulation Chiropractic                                                                                                                                                                                                                                                                                                                                                                                                                                                        |                                                                    |  |
| Surgery Performed in the Office (See Outpatient Surgery)                                                                                                                                                                                                                                                                                                                                                                                                                                |                                                                    |  |
| <b>Telemedicine-</b> through OurLiveDoc ONLY<br>Call: 940-LIVE-DOC (940-548-3362) to get started                                                                                                                                                                                                                                                                                                                                                                                        | \$0 Copay                                                          |  |
| Emergency Services                                                                                                                                                                                                                                                                                                                                                                                                                                                                      |                                                                    |  |
| <ul> <li>Emergency Room Care</li> <li>2-visit limit per benefit year for accident-related visits</li> <li>2-visit limit per benefit year for sickness-related visits</li> </ul>                                                                                                                                                                                                                                                                                                         | \$250 Copay After Deductible                                       |  |
| <ul> <li>Emergency Medical Transportation</li> <li>Ground/Air Ambulance: 2 per benefit year</li> </ul>                                                                                                                                                                                                                                                                                                                                                                                  |                                                                    |  |
| Please note that for a true medical emergency, any provider may be used.                                                                                                                                                                                                                                                                                                                                                                                                                |                                                                    |  |
| Diagnostic Testing/Imaging (Precertification Required)                                                                                                                                                                                                                                                                                                                                                                                                                                  | \$200 Copay After Deductible                                       |  |
| 3 per benefit year                                                                                                                                                                                                                                                                                                                                                                                                                                                                      | φ200 Copay Arter Deductible                                        |  |
| Labs (3 per Benefit Plan Year)                                                                                                                                                                                                                                                                                                                                                                                                                                                          | \$25 Copay                                                         |  |
| <b>X-rays</b> (3 per Benefit Plan Year)                                                                                                                                                                                                                                                                                                                                                                                                                                                 | \$50 Copay                                                         |  |
| Outpatient Facility Services (Precertification Required)                                                                                                                                                                                                                                                                                                                                                                                                                                | \$100 Copay/Visit                                                  |  |
| Infusions/Injections                                                                                                                                                                                                                                                                                                                                                                                                                                                                    | After Deductible                                                   |  |
| <ul> <li>10-visit limit per benefit year; maximum combined with chemotherapy/radiation</li> <li>Surgical Services (Outpatient hospital, Surgery Center of Office) <ul> <li>3 surgeries per benefit year (includes surgeon, anesthesia and any other incurred services associated with outpatient surgery)</li> </ul> </li> <li>Outpatient Chemotherapy and Radiotherapy <ul> <li>10-visit limit per benefit year; maximum combined with infusion/injection drugs</li> </ul> </li> </ul> | \$250 Copay/Service<br>After Deductible<br>\$100 Copay/Visit       |  |
|                                                                                                                                                                                                                                                                                                                                                                                                                                                                                         | After Deductible                                                   |  |
| • Dialysis                                                                                                                                                                                                                                                                                                                                                                                                                                                                              | Not Covered                                                        |  |
| <b>npatient Services</b> (Precertification Required)                                                                                                                                                                                                                                                                                                                                                                                                                                    |                                                                    |  |
| Stays Limited To:<br>2 ICU hospitalizations per benefit period and 2 Non-ICU hospitalizations per benefit period.<br>(10-day limit per ICU hospitalization, 10-day limit per Non-ICU hospitalization)                                                                                                                                                                                                                                                                                   | \$1,000 Copay/Admission<br>After Deductible<br>\$250 Copay/Service |  |
| Associated/Incidental Inpatient Services<br>(Included Anesthesia, Pathology, Physician Services, and any other incurred services)                                                                                                                                                                                                                                                                                                                                                       | After Deductible                                                   |  |