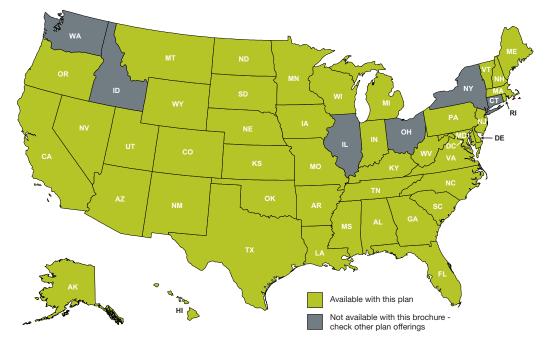

Visit **star.ameritas.com/findadentist** to find a network provider near you.

Network not available in MT, RI and the PA counties of Forest and Potter.

## **Advantage Plus Rates**

This plan is not available in CT, ID, IL, MT, NY, OH, RI, WA and the PA counties of Forest and Potter.

| Area       | Applicant | Applicant + 1 | Applicant + Family |  |  |  |
|------------|-----------|---------------|--------------------|--|--|--|
|            | Nevada    |               |                    |  |  |  |
| 4          | \$53.62   | \$108.99      | \$178.95           |  |  |  |
| 5          | \$58.98   | \$119.89      | \$196.85           |  |  |  |
|            |           |               |                    |  |  |  |
| New Jersey |           |               |                    |  |  |  |
| 5          | \$70.63   | \$143.65      | \$236.07           |  |  |  |
| 6          | \$77.69   | \$158.01      | \$259.68           |  |  |  |
| 7          | \$85.40   | \$173.68      | \$285.43           |  |  |  |